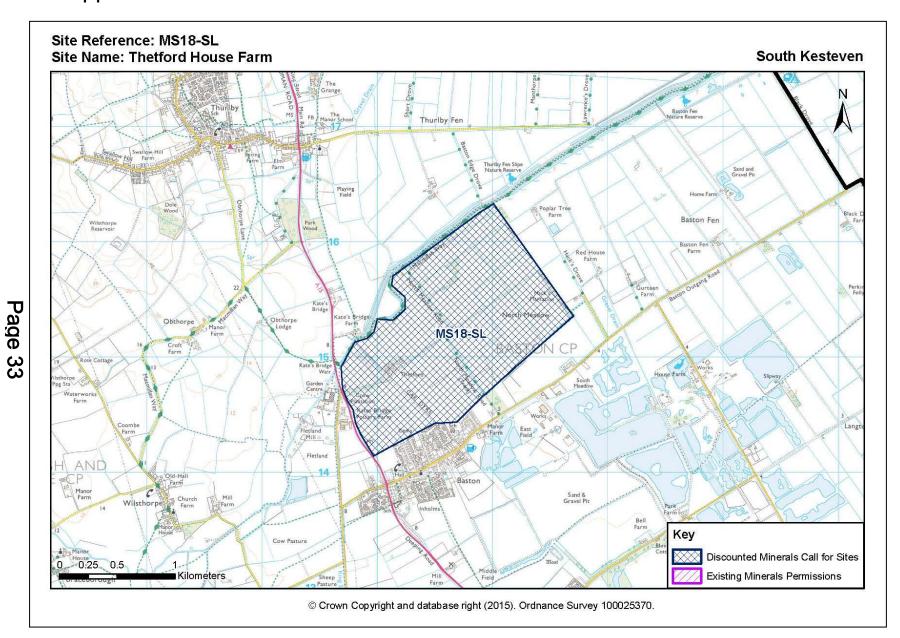

## Kettleby Quarry MS08-CL





# Kettleby Quarry





# Appendix C – South Kesteven





#### Baston No2 - Phase 2 - MS27-SL





#### Baston No2 - Phase 3 - MS28-SL





#### Urn Farm, Baston - MS26A-SL





## West Deeping MS29-SL





#### Red Barn Quarry - MS17-SL





#### Appendix D Discounted Minerals Sites – Swinethorpe – MS02-LT





#### Appendix D Discounted Minerals Sites Waterwell Lane – MS06-LT





## Appendix D Discounted Minerals Sites – Kettleby Quarry – MS07-CL





## Appendix D Discounted Minerals Sites – Old Abbey Farm – MS10-CL





# Appendix D Discounted Minerals Sites – Tattershall Thorpe East 2 – MS14-CL





#### Appendix D Discounted Minerals Sites – Land at the Hollies – MS16-CL





#### Appendix D Discounted Minerals Sites – Thetford House Farm – MS18-SL





# Appendix D Discounted Minerals Sites – Thetford House Farm – MS19-SL



# Appendix D Discounted Minerals Sites - North Meadow - MS20-SL





## Appendix D Discounted Minerals Sites – Poplar Tree Farm – MS21-SL





#### Appendix D Discounted Minerals Sites – West View – MS22-SL





#### Appendix D Discounted Minerals Sites – Land at Greatford – MS23-SL



#### Appendix D Discounted Minerals Sites – Stowe and Glens Farm – MS24-SL





#### Appendix D Discounted Minerals Sites – Manor Farm – MS25-SL





#### Appendix D Discounted Minerals Sites – Urn Farm, Baston MS26B-SL