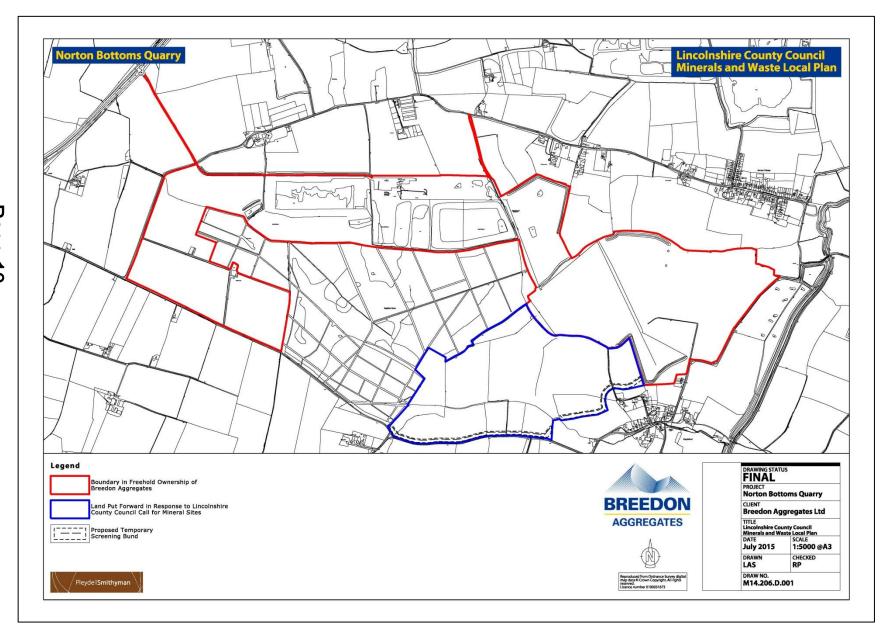

# Figure 5 Policies Map





# Key Diagram





# Appendix B – North Kesteven





#### Swinderby Airfield – MS04-LT





#### Norton Bottoms – MS05-LT





# Norton Bottoms Quarry





#### Lea Marsh – MS01-LT





# Swinderby Super Site MS03-LT





# Appendix A – East Lindsey





# Appendix B – West Lindsey





#### Kirkby on Bain – Phase 1 MS13-CL





#### Kirkby on Bain – Phase 2 MS15-CL





#### Park Farm, Tattershall Thorpe MS12-CL





#### North Kelsey Road MS09-CL





## Kettleby Quarry MS08-CL





# Kettleby Quarry





# Appendix C – South Kesteven





#### Baston No2 - Phase 2 - MS27-SL





#### Baston No2 - Phase 3 - MS28-SL





#### Urn Farm, Baston - MS26A-SL





## West Deeping MS29-SL





#### Red Barn Quarry - MS17-SL





#### Appendix D Discounted Minerals Sites – Swinethorpe – MS02-LT





#### Appendix D Discounted Minerals Sites Waterwell Lane – MS06-LT





## Appendix D Discounted Minerals Sites – Kettleby Quarry – MS07-CL





##