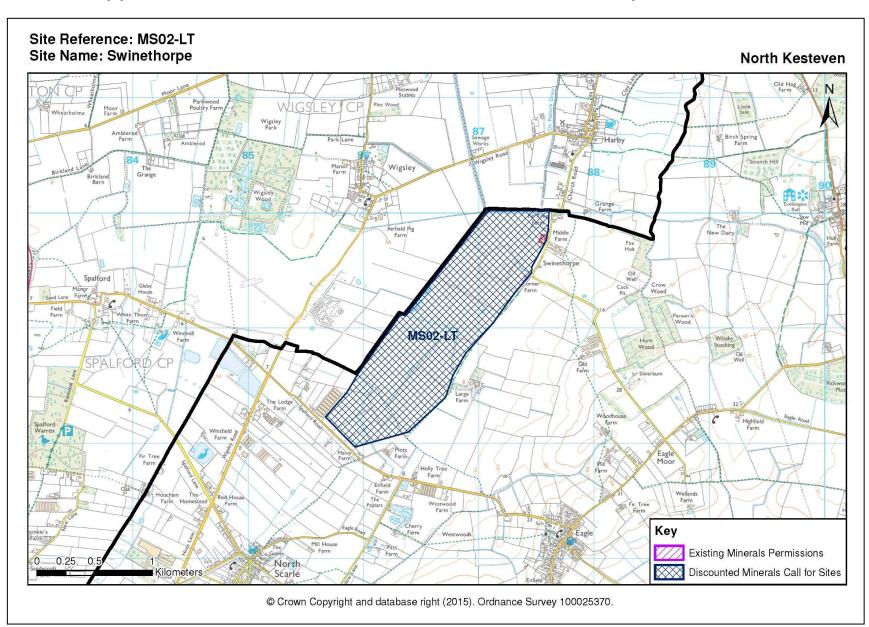

Key Diagram





# Appendix B – North Kesteven





#### Swinderby Airfield – MS04-LT





#### Norton Bottoms – MS05-LT





# Norton Bottoms Quarry





#### Lea Marsh – MS01-LT





# Swinderby Super Site MS03-LT





# Appendix A – East Lindsey





# Appendix B – West Lindsey





#### Kirkby on Bain – Phase 1 MS13-CL





#### Kirkby on Bain – Phase 2 MS15-CL





#### Park Farm, Tattershall Thorpe MS12-CL





#### North Kelsey Road MS09-CL





## Kettleby Quarry MS08-CL





# Kettleby Quarry





# Appendix C – South Kesteven





#### Baston No2 - Phase 2 - MS27-SL





#### Baston No2 - Phase 3 - MS28-SL





#### Urn Farm, Baston - MS26A-SL





## West Deeping MS29-SL





#### Red Barn Quarry - MS17-SL





#### Appendix D Discounted Minerals Sites – Swinethorpe – MS02-LT





#### Appendix D Discounted Minerals Sites Waterwell Lane – MS06-LT





## Appendix D Discounted Minerals Sites – Kettleby Quarry – MS07-CL





## Appendix D Discounted Minerals Sites – Old Abbey Farm – MS10-CL





# Appendix D Discounted Minerals Sites – Tattershall Thorpe East 2 – MS14-CL





#### Appendix D Discounted Minerals Sites – Land at the Hollies – MS16-CL





#### Appendix D Discounted Minerals Sites – Thetford House Farm – MS18-SL





# Appendix D Discounted Minerals Sites – Thetford House Farm – MS19-SL



# Appendix D Discounted Minerals Sites - North Meadow - MS20-SL





## Appendix D Discounted Minerals Sites – Poplar Tree Farm – MS21-SL





#### Appendix D Discounted Minerals Sites – West View – MS22-SL





#### Appendix D Discounted Minerals Sites – Land at G