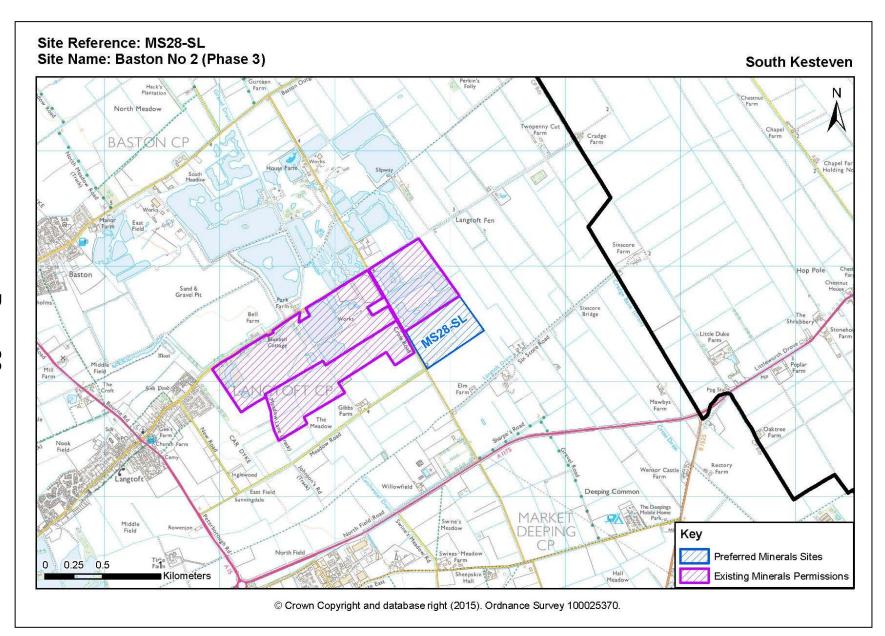

# Figure 5 Policies Map





# Key Diagram





# Appendix B – North Kesteven





#### Swinderby Airfield – MS04-LT





#### Norton Bottoms – MS05-LT





# Norton Bottoms Quarry





#### Lea Marsh – MS01-LT





# Swinderby Super Site MS03-LT





# Appendix A – East Lindsey





# Appendix B – West Lindsey





#### Kirkby on Bain – Phase 1 MS13-CL





#### Kirkby on Bain – Phase 2 MS15-CL





#### Park Farm, Tattershall Thorpe MS12-CL





#### North Kelsey Road MS09-CL





## Kettleby Quarry MS08-CL





# Kettleby Quarry





# Appendix C – South Kesteven





#### Baston No2 - Phase 2 - MS27-SL





#### Baston No2 - Phase 3 - MS28-SL





#### Urn Farm, Baston - MS26A-SL





## West Deeping MS29-SL





#### Red Barn Quarry - MS17-SL





#### Appendix D Discounted Minerals Sites – Swinethorpe – MS02-LT





#### Appendix D Discounted Minerals Sites Waterwell Lane – MS06-LT





## Appendix D Discounted Minerals Sites – Kettleby Quarry – MS07-CL





## Appendix D Discounted Minerals Sites – Old Abbey Farm – MS10-CL





# Appendix D Discounted Minerals Sites – Tattershall Thorpe East 2 – MS14-CL





#### Appendix D Discounted Minerals Sites – Land at the Hollies – MS16-CL





#### Appendix D Discounted Minerals Sites – Thetford House Farm – MS18-SL





# Appendix D Discounted Minerals Sites – Thetford House Farm – MS19-SL



# Appendix D Discounted Minerals Sites - North Meadow - MS20-SL





## Appendix D Discount