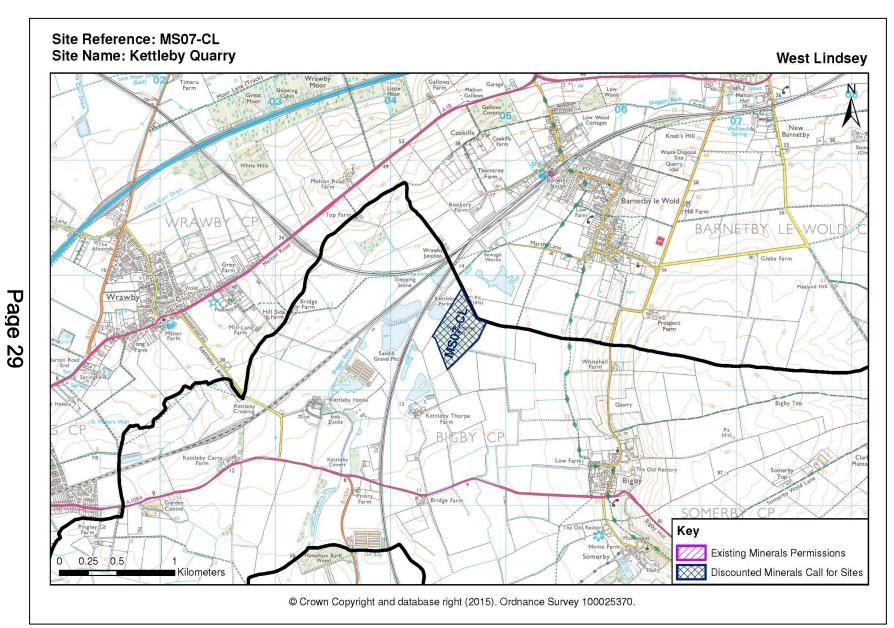

uarry





#### Lea Marsh – MS01-LT





# Swinderby Super Site MS03-LT





# Appendix A – East Lindsey





# Appendix B – West Lindsey





#### Kirkby on Bain – Phase 1 MS13-CL





#### Kirkby on Bain – Phase 2 MS15-CL





#### Park Farm, Tattershall Thorpe MS12-CL





#### North Kelsey Road MS09-CL





## Kettleby Quarry MS08-CL





# Kettleby Quarry





# Appendix C – South Kesteven





#### Baston No2 - Phase 2 - MS27-SL





#### Baston No2 - Phase 3 - MS28-SL





#### Urn Farm, Baston - MS26A-SL





## West Deeping MS29-SL





#### Red Barn Quarry - MS17-SL





#### Appendix D Discounted Minerals Sites – Swinethorpe – MS02-LT





#### Appendix D Discounted Minerals Sites Waterwell Lane – MS06-LT





## Appendix D Discounted Minerals Sites – Kettleby Quarry – MS07-CL





## Appendix D Discounted Minerals Sites – Old Abbey Farm – MS10-CL





# Appendix D Discounted Minerals Sites – Tattershall Thorpe East 2 – MS14-CL





#### Appendix D Discounted Minerals Sites – Land at the Hollies – MS16-CL





#### Appendix D Discounted Minerals Sites – Thetford House Farm – MS18-SL





# Appendix D Discounted Minerals Sites – Thetford House Farm – MS19-SL



# Appendix D Discounted Minerals Sites - North Meadow - MS20-SL





## Appendix D Discounted Minerals Sites – Poplar Tree Farm – MS21-SL





#### Appendix D Discounted Minerals Sites – West View – MS22-SL





#### Appendix D Discounted Minerals Sites – Land at Greatford – MS23-SL



#### Appendix D Discounted Minerals Sites – Stowe and Glens Farm – MS24-SL





#### Appendix D Discounted Minerals Sites –