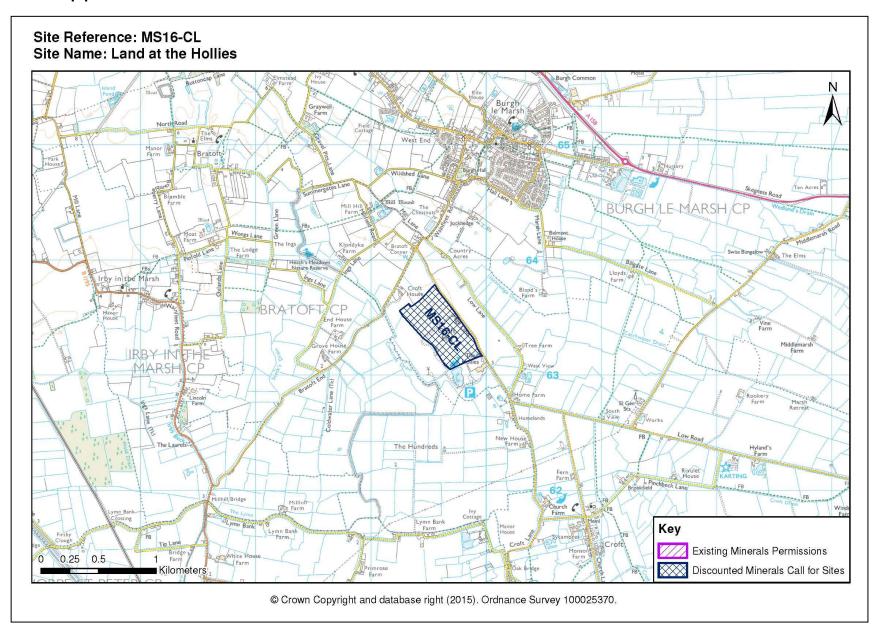

Park Farm, Tattershall Thorpe MS12-CL





#### North Kelsey Road MS09-CL





## Kettleby Quarry MS08-CL





# Kettleby Quarry





# Appendix C – South Kesteven





#### Baston No2 - Phase 2 - MS27-SL





#### Baston No2 - Phase 3 - MS28-SL





#### Urn Farm, Baston - MS26A-SL





## West Deeping MS29-SL





#### Red Barn Quarry - MS17-SL





#### Appendix D Discounted Minerals Sites – Swinethorpe – MS02-LT





#### Appendix D Discounted Minerals Sites Waterwell Lane – MS06-LT





## Appendix D Discounted Minerals Sites – Kettleby Quarry – MS07-CL





## Appendix D Discounted Minerals Sites – Old Abbey Farm – MS10-CL





# Appendix D Discounted Minerals Sites – Tattershall Thorpe East 2 – MS14-CL





#### Appendix D Discounted Minerals Sites – Land at the Hollies – MS16-CL





#### Appendix D Discounted Minerals Sites – Thetford House Farm – MS18-SL





# Appendix D Discounted Minerals Sites – Thetford House Farm – MS19-SL



# Appendix D Discounted Minerals Sites - North Meadow - MS20-SL





## Appendix D Discounted Minerals Sites – Poplar Tree Farm – MS21-SL





#### Appendix D Discounted Minerals Sites – West View – MS22-SL





#### Appendix D Discounted Minerals Sites – Land at Greatford – MS23-SL



#### Appendix D Discounted Minerals Sites – Stowe and Glens Farm – MS24-SL





#### Appendix D Discounted Minerals Sites – Manor Farm – MS25-SL





#### Appendix D Discounted Minerals Sites – Urn Farm, Baston MS26B-SL