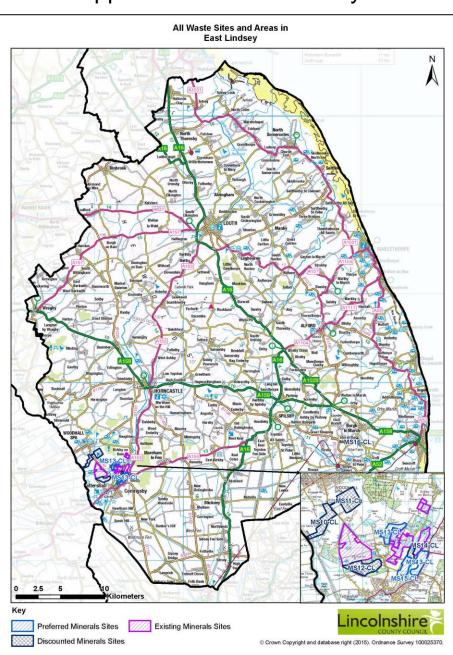

# Figure 5 Policies Map





# Key Diagram





# Appendix B – North Kesteven





#### Swinderby Airfield – MS04-LT





#### Norton Bottoms – MS05-LT





# Norton Bottoms Quarry





#### Lea Marsh – MS01-LT





# Swinderby Super Site MS03-LT





# Appendix A – East Lindsey





# Appendix B – West Lindsey





#### Kirkby on Bain – Phase 1 MS13-CL





#### Kirkby on Bain – Phase 2 MS15-CL





#### Park Farm, Tattershall Thorpe MS12-CL





#### North Kelsey Road MS09-CL





## Kettleby Quarry MS08-CL





# Kettleby Quarry





# Appendix C – South Kesteven





#### Baston No2 - Phase 2 - MS27-SL





#### Baston No2 - Phase 3 - MS28-SL





#### Urn Farm, Baston - MS26A-SL





## West Deeping MS29-SL





#### Red Barn Quarry - MS17-SL





#### Appendix D Discounted Minerals Sites – Swinethorpe – MS02-LT





#### Appendix D Discounted Minerals Sites Waterwell Lane – MS06-LT





## Appendix D Discounted Minerals Sites – Kettleby Quarry – MS07-CL





## Appendix D Discounted Minerals Sites – Old Abbey Farm – MS10-CL





# Appendix D Discounted Minera