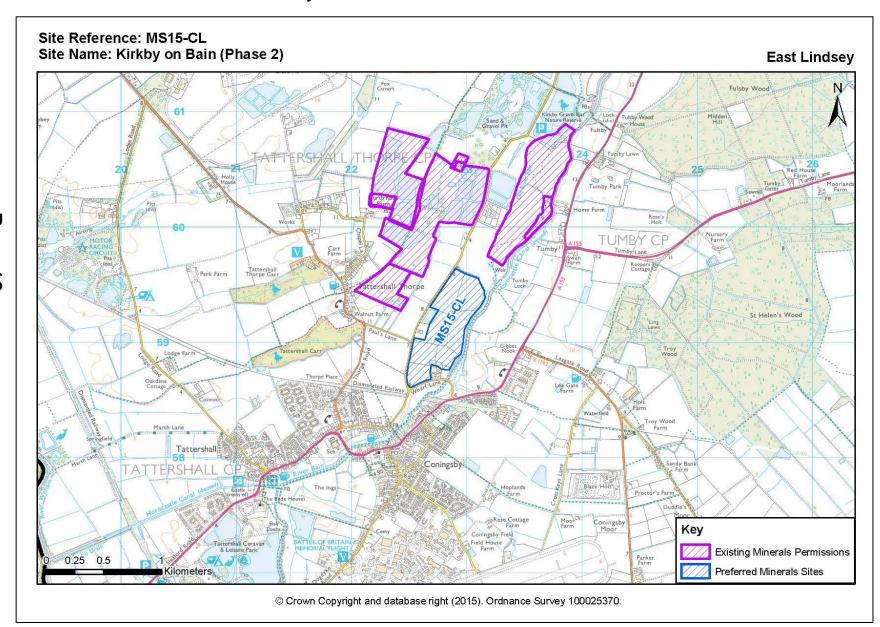

# Figure 5 Policies Map





# Key Diagram





# Appendix B – North Kesteven





#### Swinderby Airfield – MS04-LT





#### Norton Bottoms – MS05-LT





# Norton Bottoms Quarry





#### Lea Marsh – MS01-LT





# Swinderby Super Site MS03-LT





# Appendix A – East Lindsey





# Appendix B – West Lindsey





#### Kirkby on Bain – Phase 1 MS13-CL





#### Kirkby on Bain – Phase 2 MS15-CL





#### Park Farm, Tattershall Thorpe MS12-CL





#### North Kelsey Road MS09-CL





## Kettleby Quarry MS08-CL





# Kettleby Quarry





# Appendix C – South Kesteven





#### Baston No2 - Phase 2 - MS27-SL





#### Baston No2 - Phase 3 - MS28-SL





#### Urn Farm, Baston - MS26A-SL





## West Deeping MS29-SL





#### Red Barn Quarry - MS17-SL





#### Appendix D Discounted Minerals Sites – Swinethorpe – MS02-LT





#### Appendix D Discounted Minerals Sites Waterwell Lane – MS06-LT





## Appendix D Discounted Minerals Sites – Kettleby Quarry – MS07-CL





## Appendix D Discounted Minerals Sites – Old Abbey Farm – MS10-CL





# Appendix D Discounted Minerals Sites – Tattershall Thorpe East 2 – MS14-CL





#### Appendix D Discounted Minerals Sites – Land at the Hollies – M