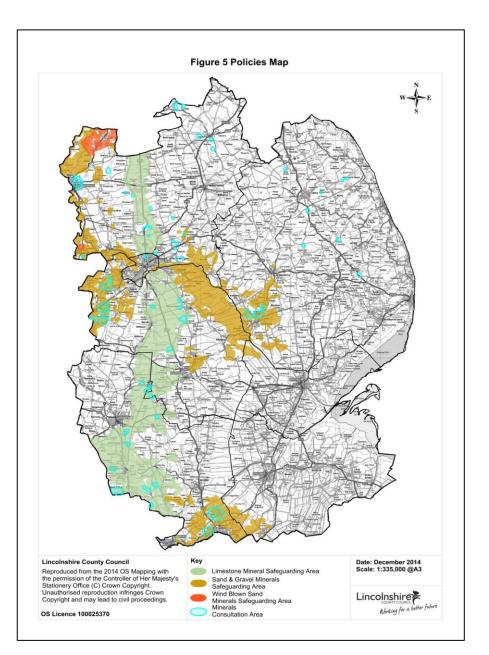

# Figure 5 Policies Map





# Key Diagram





# Appendix B – North Kesteven





#### Swinderby Airfield – MS04-LT





#### Norton Bottoms – MS05-LT





# Norton Bottoms Quarry





#### Lea Marsh – MS01-LT





# Swinderby Super Site MS03-LT





# Appendix A – East Lindsey





# Appendix B – West Lindsey





#### Kirkby on Bain – Phase 1 MS13-CL





#### Kirkby on Bain – Phase 2 MS15-CL





#### Park Farm, Tattershall Thorpe MS12-CL





#### North Kelsey Road MS09-CL





## Kettleby Quarry MS08-CL





# Kettleby Quarry





# Appendix C – South Kesteven





#### Baston No2 - Phase 2 - MS27-SL





#### Baston No2 - Phase 3 - MS28-SL





#### Urn Farm, Baston - MS26A-SL





## West Deeping MS29-SL





#### Red Barn Quarry - MS17-SL





#### Appendix D Discounted Minerals Sites – Swinethorpe – MS02