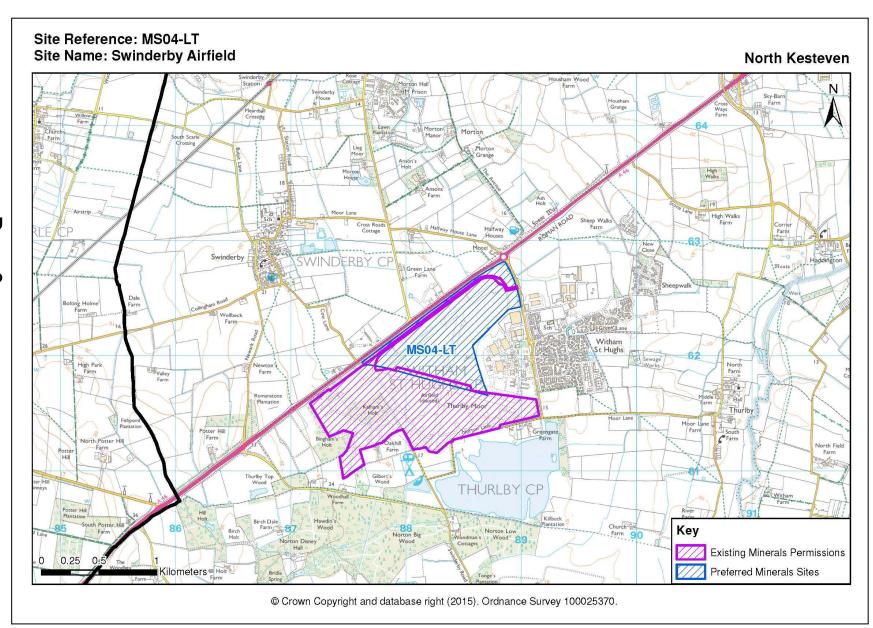

# Figure 5 Policies Map





# Key Diagram





# Appendix B – North Kesteven





#### Swinderby Airfield – MS04-LT





#### Norton Bottoms – MS05-LT





# Norton Bottoms Quarry





#### Lea Marsh – MS01-LT





# Swinderby Super Site MS03-LT





# Appendix A – East Lindsey





# Appendix B – West Lindsey





#### Kirkby on Bain – Phase 1 MS13-CL





#### Kirkby on Bain – Phase 2 MS15-CL





#### Park Farm, Tattershall Thorpe MS12-CL





#### North Kelsey Road MS09-CL





## Kettleby Quarry MS08-CL





# Kettleby Quarry





# Appendix C – South Kesteven





#### Baston No2 - Phase 2 - MS27-SL





#### Baston No2 - Phase 3 - MS28-SL





#### Urn Farm, Baston - MS26A-SL





## West Deeping MS29-SL





#### Red Barn Quarry - MS17-SL





#### Appendix D Discounted Minerals Sites – Swinethorpe – MS02-LT





#### Appendix D Discounted Minerals Sites Waterwell Lane – MS06-LT





## Appendix