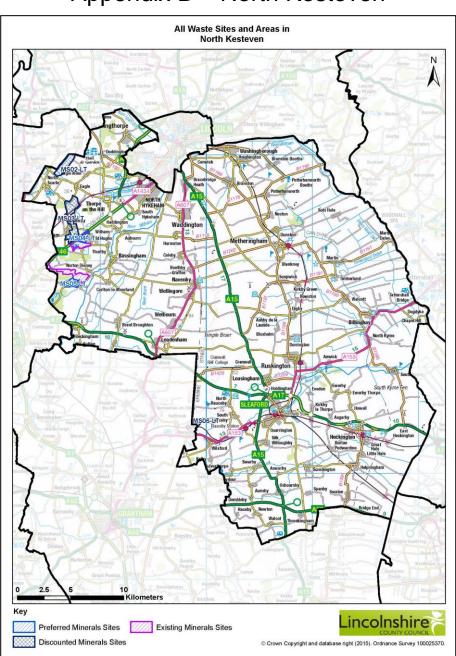

# Figure 5 Policies Map





# Key Diagram





# Appendix B – North Kesteven





#### Swinderby Airfield – MS04-LT





#### Norton Bottoms – MS05-LT





# Norton Bottoms Quarry





#### Lea Marsh – MS01-LT





# Swinderby Super Site MS03-LT





# Appendix A – East Lindsey





# Appendix B – West Lindsey





#### Kirkby on Bain – Phase 1 MS13-CL





#### Kirkby on Bain – Phase 2 MS15-CL





#### Park Farm, Tattershall Thorpe MS12-CL





#### North Kelsey Road MS09-CL





## Kettleby Quarry MS08-CL





# Kettleby Quarry





# Appendix C – South Kesteven





#### Baston No2 - Phase 2 - MS27-SL





#### Baston No2 - Phase 3 - MS28-SL





#### Urn Farm, Baston - MS26A-SL





## West Deeping MS29-SL





#### Red Barn Quarry - MS17-SL





#### Appendix D Discounted Minerals Sites – Swinethorpe – MS02-LT





#### Appendix D Discounted Minerals Sites Wat