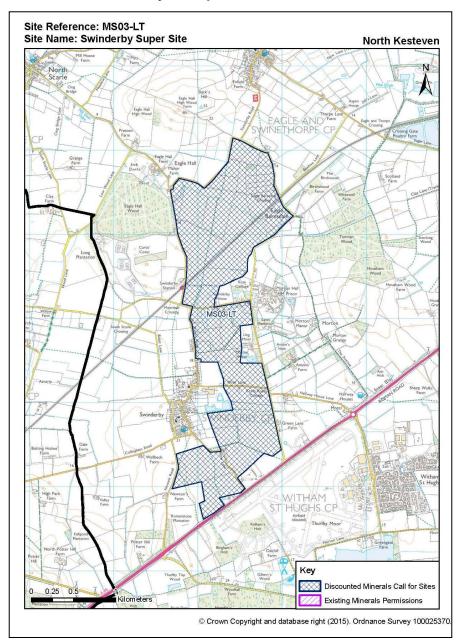

# Figure 5 Policies Map





# Key Diagram





# Appendix B – North Kesteven





#### Swinderby Airfield – MS04-LT





#### Norton Bottoms – MS05-LT





# Norton Bottoms Quarry





#### Lea Marsh – MS01-LT





# Swinderby Super Site MS03-LT





# Appendix A – East Lindsey





# Appendix B – West Lindsey





#### Kirkby on Bain – Phase 1 MS13-CL





#### Kirkby on Bain – Phase 2 MS15-CL





#### Park Farm, Tattershall Thorpe MS12-CL





#### North Kelsey Road MS09-CL





## Kettleby Quarry MS08-CL





# Kettleby Quarry





# Appendix C – South Kesteven





#### Baston No2 - Phase 2 - MS27-SL





#### Baston No2 - Phase 3 - MS28-SL





#### Urn Farm, Baston - MS26A-SL





## West Deeping MS29-SL





#### Red Barn Quarry - MS17-SL





#### Appendix D Discounted Minerals Sites – Swinethorpe – MS02-LT





#### Appendix D Discounted Minerals Sites Waterwell Lane – MS06-LT





## Appendix D Discounted Minerals Sites – Kettleby Quarry – MS07-CL





## Appendix D Discounted Minerals Sites – Old Abbey Farm – MS10-CL