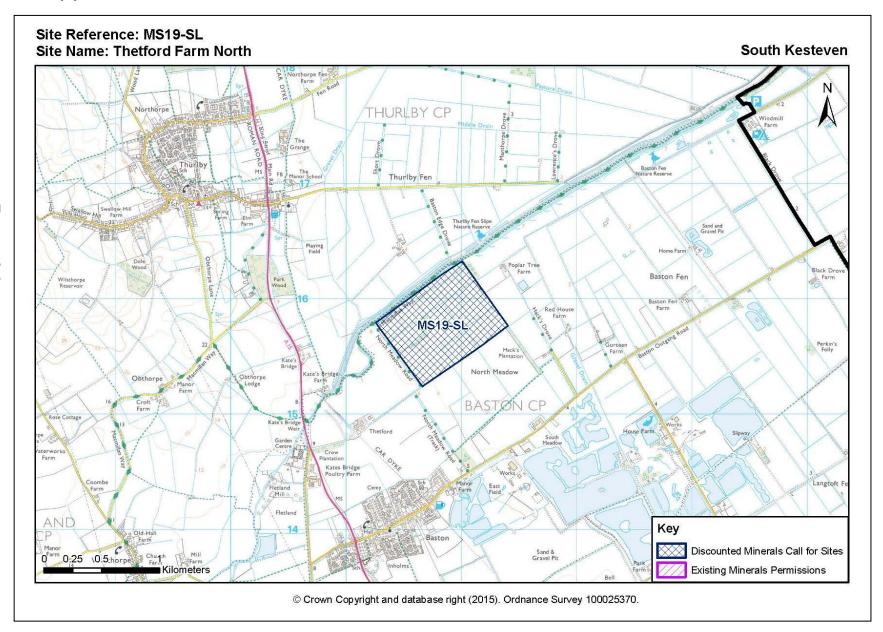

Kesteven





#### Baston No2 - Phase 2 - MS27-SL





#### Baston No2 - Phase 3 - MS28-SL





#### Urn Farm, Baston - MS26A-SL





## West Deeping MS29-SL





#### Red Barn Quarry - MS17-SL





#### Appendix D Discounted Minerals Sites – Swinethorpe – MS02-LT





#### Appendix D Discounted Minerals Sites Waterwell Lane – MS06-LT





## Appendix D Discounted Minerals Sites – Kettleby Quarry – MS07-CL





## Appendix D Discounted Minerals Sites – Old Abbey Farm – MS10-CL





# Appendix D Discounted Minerals Sites – Tattershall Thorpe East 2 – MS14-CL





#### Appendix D Discounted Minerals Sites – Land at the Hollies – MS16-CL





#### Appendix D Discounted Minerals Sites – Thetford House Farm – MS18-SL





# Appendix D Discounted Minerals Sites – Thetford House Farm – MS19-SL



# Appendix D Discounted Minerals Sites - North Meadow - MS20-SL





## Appendix D Discounted Minerals Sites – Poplar Tree Farm – MS21-SL





#### Appendix D Discounted Minerals Sites – West View – MS22-SL





#### Appendix D Discounted Minerals Sites – Land at Greatford – MS23-SL



#### Appendix D Discounted Minerals Sites – Stowe and Glens Farm – MS24-SL





#### Appendix D Discounted Minerals Sites – Manor Farm – MS25-SL





#### Appendix D Discounted Minerals Sites – Urn Farm, Baston MS26B-SL