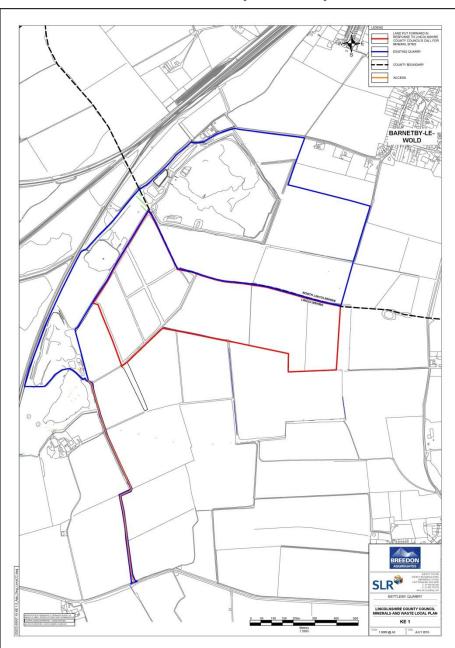

# Figure 5 Policies Map





# Key Diagram





# Appendix B – North Kesteven





#### Swinderby Airfield – MS04-LT





#### Norton Bottoms – MS05-LT





# Norton Bottoms Quarry





#### Lea Marsh – MS01-LT





# Swinderby Super Site MS03-LT





# Appendix A – East Lindsey





# Appendix B – West Lindsey





#### Kirkby on Bain – Phase 1 MS13-CL





#### Kirkby on Bain – Phase 2 MS15-CL





#### Park Farm, Tattershall Thorpe MS12-CL





#### North Kelsey Road MS09-CL





## Kettleby Quarry MS08-CL





# Kettleby Quarry





# Appendix C – South Kesteven





#### Baston No2 - Phase 2 - MS27-SL





#### Baston No2 - Phase 3 - MS28-SL





#### Urn Farm, Baston - MS26A-SL





## West Deeping MS29-SL





#### Red Barn Quarry - MS17-SL





#### Appendix D Discounted Minerals Sites – Swinethorpe – MS02-LT





#### Appendix D Discounted Minerals Sites Waterwell Lane – MS06-LT





## Appendix D Discounted Minerals Sites – Kettleby Quarry – MS07-CL





## Appendix D Discounted Minerals Sites – Old Abbey Farm – MS10-CL





# Appendix D Discounted Minerals Sites – Tattershall Thorpe East 2 – MS14-CL





#### Appendix D Discounted Minerals Sites – Land at the Hollies – MS16-CL





#### Appendix D Discounted Minerals Sites – Thetford House Farm – MS18-SL





# Appendix D Discounted Minerals Sites – Thetfor