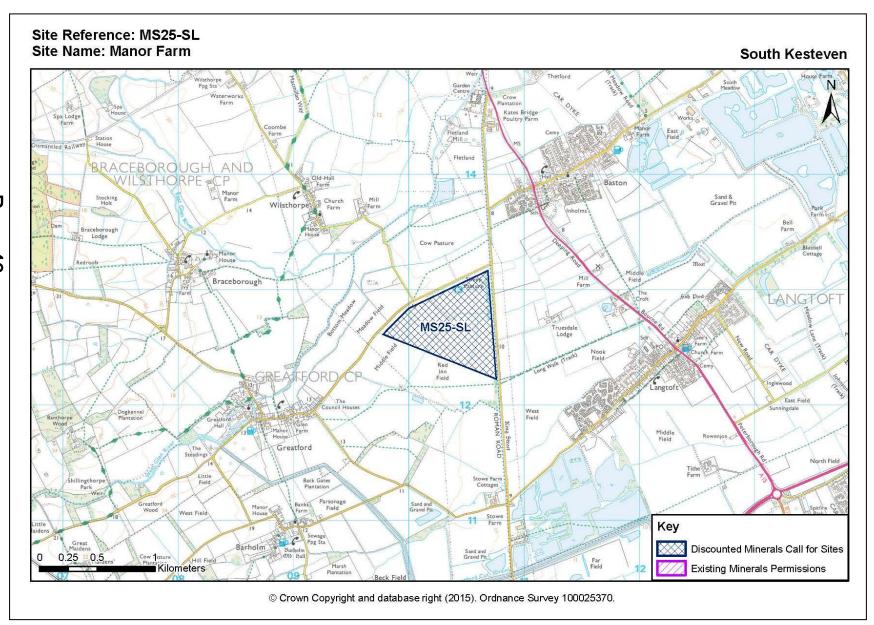

unted Minerals Sites – Old Abbey Farm – MS10-CL





# Appendix D Discounted Minerals Sites – Tattershall Thorpe East 2 – MS14-CL





#### Appendix D Discounted Minerals Sites – Land at the Hollies – MS16-CL





#### Appendix D Discounted Minerals Sites – Thetford House Farm – MS18-SL





# Appendix D Discounted Minerals Sites – Thetford House Farm – MS19-SL



# Appendix D Discounted Minerals Sites - North Meadow - MS20-SL





## Appendix D Discounted Minerals Sites – Poplar Tree Farm – MS21-SL





#### Appendix D Discounted Minerals Sites – West View – MS22-SL





#### Appendix D Discounted Minerals Sites – Land at Greatford – MS23-SL



#### Appendix D Discounted Minerals Sites – Stowe and Glens Farm – MS24-SL





#### Appendix D Discounted Minerals Sites – Manor Farm – MS25-SL





#### Appendix D Discounted Minerals Sites – Urn Farm, Baston MS26B-SL