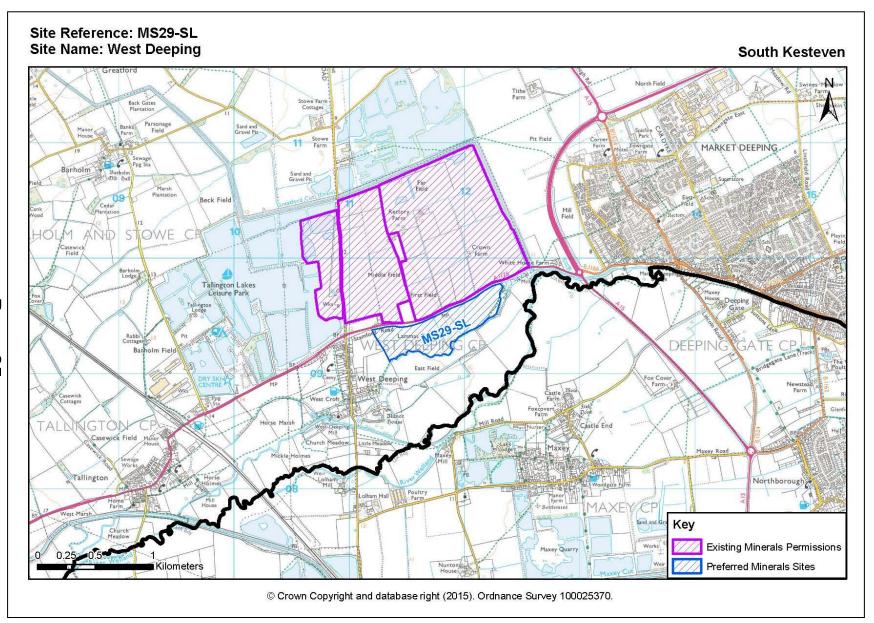

# Figure 5 Policies Map





# Key Diagram





# Appendix B – North Kesteven





#### Swinderby Airfield – MS04-LT





#### Norton Bottoms – MS05-LT





# Norton Bottoms Quarry





#### Lea Marsh – MS01-LT





# Swinderby Super Site MS03-LT





# Appendix A – East Lindsey





# Appendix B – West Lindsey





#### Kirkby on Bain – Phase 1 MS13-CL





#### Kirkby on Bain – Phase 2 MS15-CL





#### Park Farm, Tattershall Thorpe MS12-CL





#### North Kelsey Road MS09-CL





## Kettleby Quarry MS08-CL





# Kettleby Quarry





# Appendix C – South Kesteven





#### Baston No2 - Phase 2 - MS27-SL





#### Baston No2 - Phase 3 - MS28-SL





#### Urn Farm, Baston - MS26A-SL





## West Deeping MS29-SL





#### Red Barn Quarry - MS17-SL





#### Appendix D Discounted Minerals Sites – Swinethorpe – MS02-LT





#### Appendix D Discounted Minerals Sites Waterwell Lane – MS06-LT





## Appendix D Discounted Minerals Sites – Kettleby Quarry – MS07-CL





## Appendix D Discounted Minerals Sites – Old Abbey Farm – MS10-CL





# Appendix D Discounted Minerals Sites – Tattershall Thorpe East 2 – MS14-CL





#### Appendix D Discounted Minerals Sites – Land at the Hollies – MS16-CL





#### Appendix D Discounted Minerals Sites – Thetford House Farm – MS18-SL





# Appendix D Discounted Minerals Sites – Thetford House Farm – MS19-SL



# Appendix D Discounted Minerals Sites - North Meadow - MS20-SL





## Appendix D Discounted Minerals Sites – Poplar Tree Farm – MS21-SL





#### Appendix D