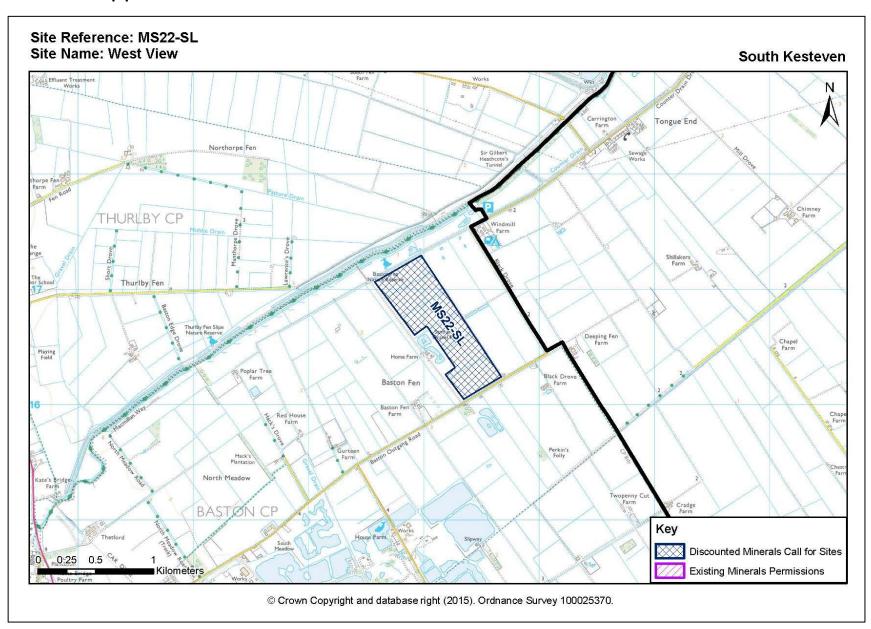

dix D Discounted Minerals Sites – Swinethorpe – MS02-LT





#### Appendix D Discounted Minerals Sites Waterwell Lane – MS06-LT





## Appendix D Discounted Minerals Sites – Kettleby Quarry – MS07-CL





## Appendix D Discounted Minerals Sites – Old Abbey Farm – MS10-CL





# Appendix D Discounted Minerals Sites – Tattershall Thorpe East 2 – MS14-CL





#### Appendix D Discounted Minerals Sites – Land at the Hollies – MS16-CL





#### Appendix D Discounted Minerals Sites – Thetford House Farm – MS18-SL





# Appendix D Discounted Minerals Sites – Thetford House Farm – MS19-SL



# Appendix D Discounted Minerals Sites - North Meadow - MS20-SL





## Appendix D Discounted Minerals Sites – Poplar Tree Farm – MS21-SL





#### Appendix D Discounted Minerals Sites – West View – MS22-SL





#### Appendix D Discounted Minerals Sites – Land at Greatford – MS23-SL



#### Appendix D Discounted Minerals Sites – Stowe and Glens Farm – MS24-SL





#### Appendix D Discounted Minerals Sites – Manor Farm – MS25-SL





#### Appendix D Discounted Minerals Sites – Urn Farm, Baston MS26B-SL