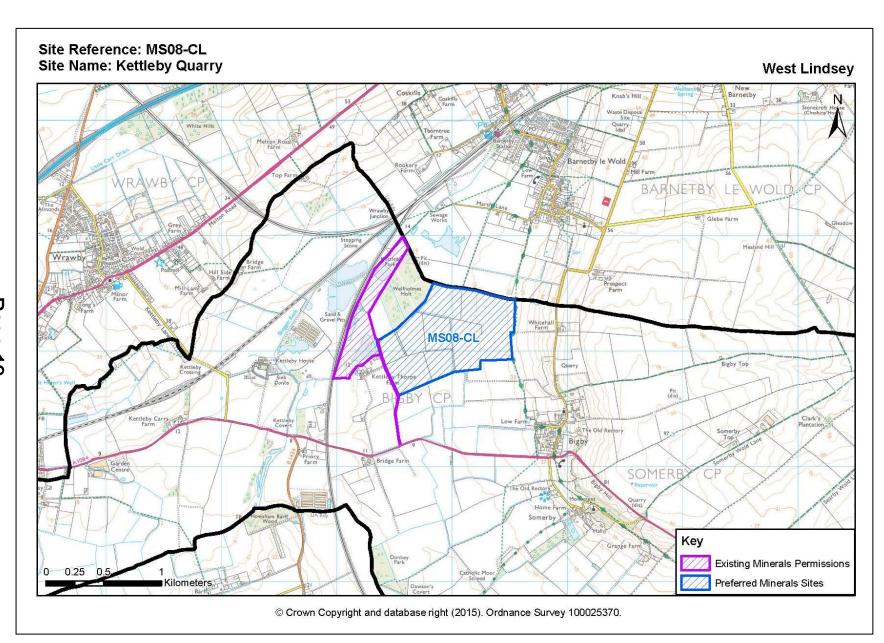

# Figure 5 Policies Map





# Key Diagram





# Appendix B – North Kesteven





#### Swinderby Airfield – MS04-LT





#### Norton Bottoms – MS05-LT





# Norton Bottoms Quarry





#### Lea Marsh – MS01-LT





# Swinderby Super Site MS03-LT





# Appendix A – East Lindsey





# Appendix B – West Lindsey





#### Kirkby on Bain – Phase 1 MS13-CL





#### Kirkby on Bain – Phase 2 MS15-CL





#### Park Farm, Tattershall Thorpe MS12-CL





#### North Kelsey Road MS09-CL





## Kettleby Quarry MS08-CL





# Kettleby Quarry





# Appendix C – South Kesteven





#### Baston No2 - Phase 2 - MS27-SL





#### Baston No2 - Phase 3 - MS28-SL





#### Urn Farm, Baston - MS26A-SL





## West Deeping MS29-SL





#### Red Barn Quarry - MS17-SL





#### Appendix D Discounted Minerals Sites – Swinethorpe – MS02-LT





#### Appendix D Discounted Minerals Sites Waterwell Lane – MS06-LT





## Appendix D Discounted Minerals Sites – Kettleby Quarry – MS07-CL





## Appendix D Discounted Minerals Sites – Old Abbey Farm – MS10-CL





# Appendix D Discounted Minerals Sites – Tattershall Thorpe East 2 – MS14-CL





#### Appendix D Discounted Minerals Sites – Land at the Hollies – MS16-CL





#### Appendix D Discounted Minerals Sites – Thetford House Farm – MS18-SL





# Appendix D Discounted M