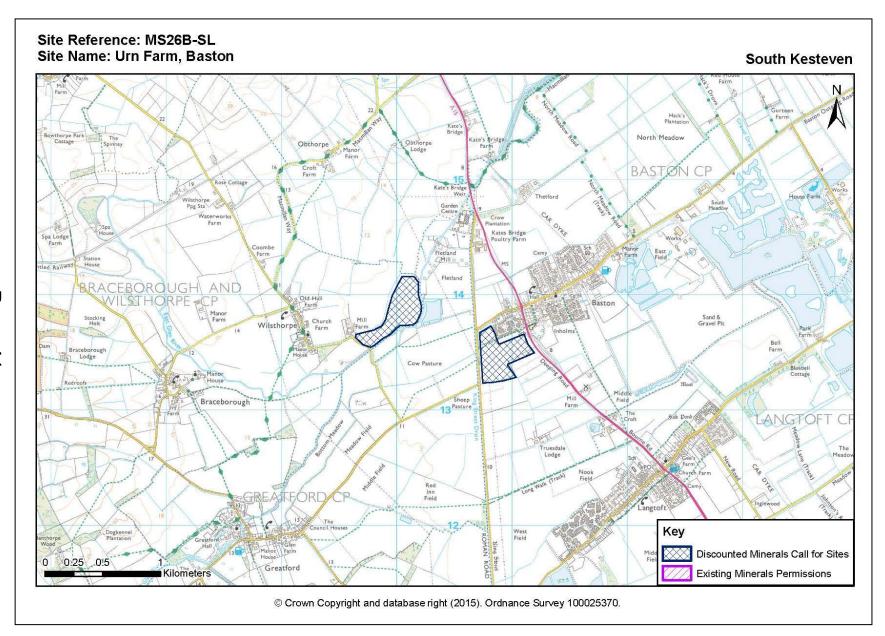

d Minerals Sites – Tattershall Thorpe East 2 – MS14-CL





#### Appendix D Discounted Minerals Sites – Land at the Hollies – MS16-CL





#### Appendix D Discounted Minerals Sites – Thetford House Farm – MS18-SL





# Appendix D Discounted Minerals Sites – Thetford House Farm – MS19-SL



# Appendix D Discounted Minerals Sites - North Meadow - MS20-SL





## Appendix D Discounted Minerals Sites – Poplar Tree Farm – MS21-SL





#### Appendix D Discounted Minerals Sites – West View – MS22-SL





#### Appendix D Discounted Minerals Sites – Land at Greatford – MS23-SL



#### Appendix D Discounted Minerals Sites – Stowe and Glens Farm – MS24-SL





#### Appendix D Discounted Minerals Sites – Manor Farm – MS25-SL





#### Appendix D Discounted Minerals Sites – Urn Farm, Baston MS26B-SL