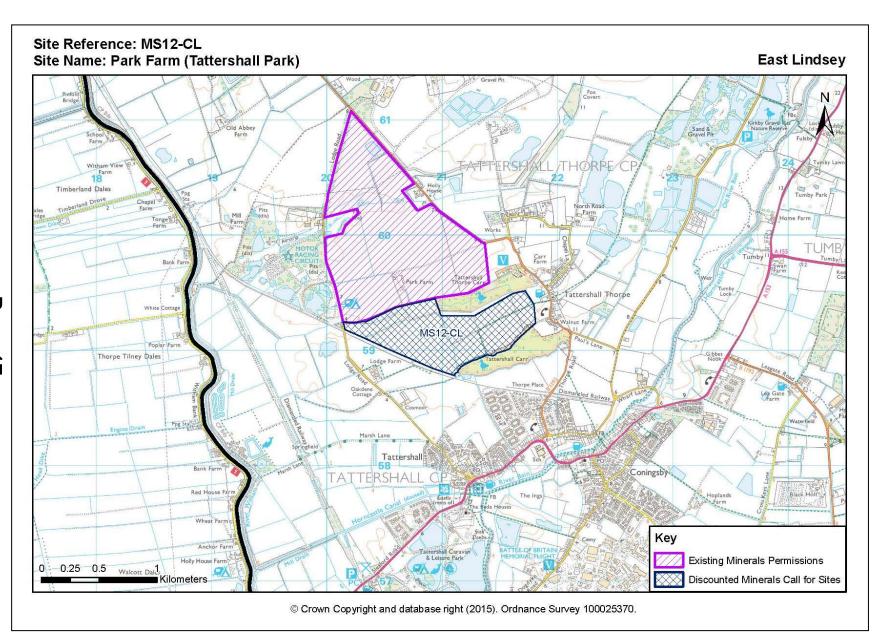

# Figure 5 Policies Map





# Key Diagram





# Appendix B – North Kesteven





#### Swinderby Airfield – MS04-LT





#### Norton Bottoms – MS05-LT





# Norton Bottoms Quarry





#### Lea Marsh – MS01-LT





# Swinderby Super Site MS03-LT





# Appendix A – East Lindsey





# Appendix B – West Lindsey





#### Kirkby on Bain – Phase 1 MS13-CL





#### Kirkby on Bain – Phase 2 MS15-CL





#### Park Farm, Tattershall Thorpe MS12-CL





#### North Kelsey Road MS09-CL





## Kettleby Quarry MS08-CL





# Kettleby Quarry





# Appendix C – South Kesteven





#### Baston No2 - Phase 2 - MS27-SL





#### Baston No2 - Phase 3 - MS28-SL





#### Urn Farm, Baston - MS26A-SL





## West Deeping MS29-SL





#### Red Barn Quarry - MS17-SL





#### Appendix D Discounted Minerals Sites – Swinethorpe – MS02-LT





#### Appendix D Discounted Minerals Sites Waterwell Lane – MS06-LT





## Appendix D Discounted Minerals Sites – Kettleby Quarry – MS07-CL





## Appendix D Discounted Minerals Sites – Old Abbey Farm – MS10-CL





# Appendix D Discounted Minerals Sites – Tattershall Thorpe East 2 – MS14-CL





#### Appendix D Discounted Minerals Sites – Land at the Hollies – MS16-CL





#### Appendix D Discounted Minerals