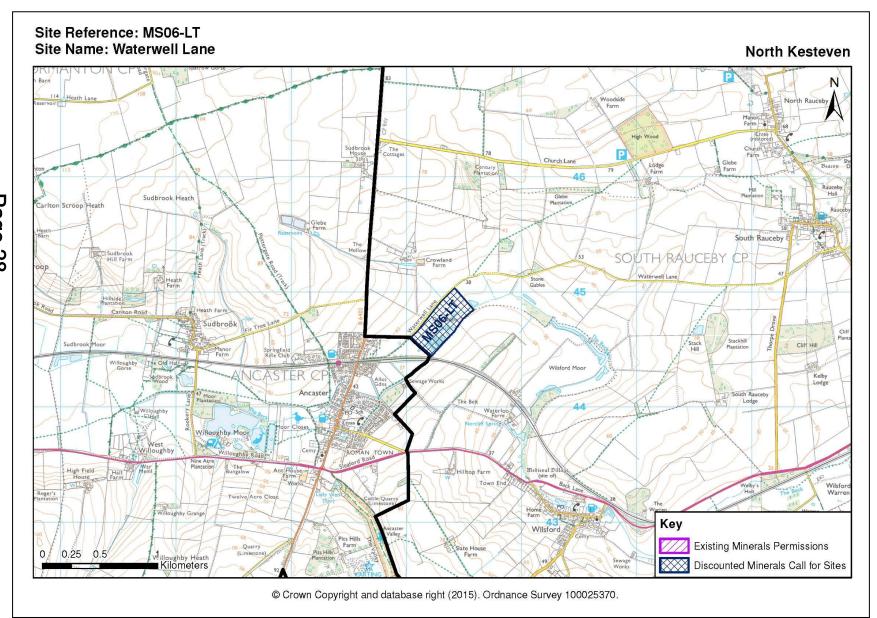

ield – MS04-LT





#### Norton Bottoms – MS05-LT





# Norton Bottoms Quarry





#### Lea Marsh – MS01-LT





# Swinderby Super Site MS03-LT





# Appendix A – East Lindsey





# Appendix B – West Lindsey





#### Kirkby on Bain – Phase 1 MS13-CL





#### Kirkby on Bain – Phase 2 MS15-CL





#### Park Farm, Tattershall Thorpe MS12-CL





#### North Kelsey Road MS09-CL





## Kettleby Quarry MS08-CL





# Kettleby Quarry





# Appendix C – South Kesteven





#### Baston No2 - Phase 2 - MS27-SL





#### Baston No2 - Phase 3 - MS28-SL





#### Urn Farm, Baston - MS26A-SL





## West Deeping MS29-SL





#### Red Barn Quarry - MS17-SL





#### Appendix D Discounted Minerals Sites – Swinethorpe – MS02-LT





#### Appendix D Discounted Minerals Sites Waterwell Lane – MS06-LT





## Appendix D Discounted Minerals Sites – Kettleby Quarry – MS07-CL





## Appendix D Discounted Minerals Sites – Old Abbey Farm – MS10-CL





# Appendix D Discounted Minerals Sites – Tattershall Thorpe East 2 – MS14-CL





#### Appendix D Discounted Minerals Sites – Land at the Hollies – MS16-CL





#### Appendix D Discounted Minerals Sites – Thetford House Farm – MS18-SL





# Appendix D Discounted Minerals Sites – Thetford House Farm – MS19-SL



# Appendix D Discounted Minerals Sites - North Meadow - MS20-SL





## Appendix D Discounted Minerals Sites – Poplar Tree Farm – MS21-SL





#### Appendix D Discounted Minerals Sites – West View – MS22-SL





#### Appendix D Discounted Minerals Sites – Land at Greatford – MS23-SL



#### Appendix D Discounted Minerals Sites – Stowe