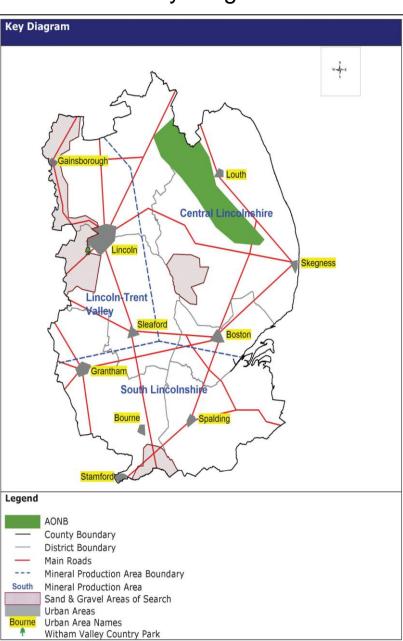

# Figure 5 Policies Map





# Key Diagram





# Appendix B – North Kesteven





#### Swinderby Airfield – MS04-LT





#### Norton Bottoms – MS05-LT





# Norton Bottoms Quarry





#### Lea Marsh – MS01-LT





# Swinderby Super Site MS03-LT





# Appendix A – East Lindsey





# Appendix B – West Lindsey





#### Kirkby on Bain – Phase 1 MS13-CL





#### Kirkby on Bain – Phase 2 MS15-CL





#### Park Farm, Tattershall Thorpe MS12-CL





#### North Kelsey Road MS09-CL





## Kettleby Quarry MS08-CL





# Kettleby Quarry





# Appendix C – South Kesteven





#### Baston No2 - Phase 2 - MS27-SL





#### Baston No2 - Phase 3 - MS28-SL





#### Urn Farm, Baston - MS26A-SL





## West Deeping MS29-SL





#### Red Barn Quarry - MS17-SL





#### Appendix D Discounted Minerals Sites – Swinethorpe – MS02-LT





#### Appen