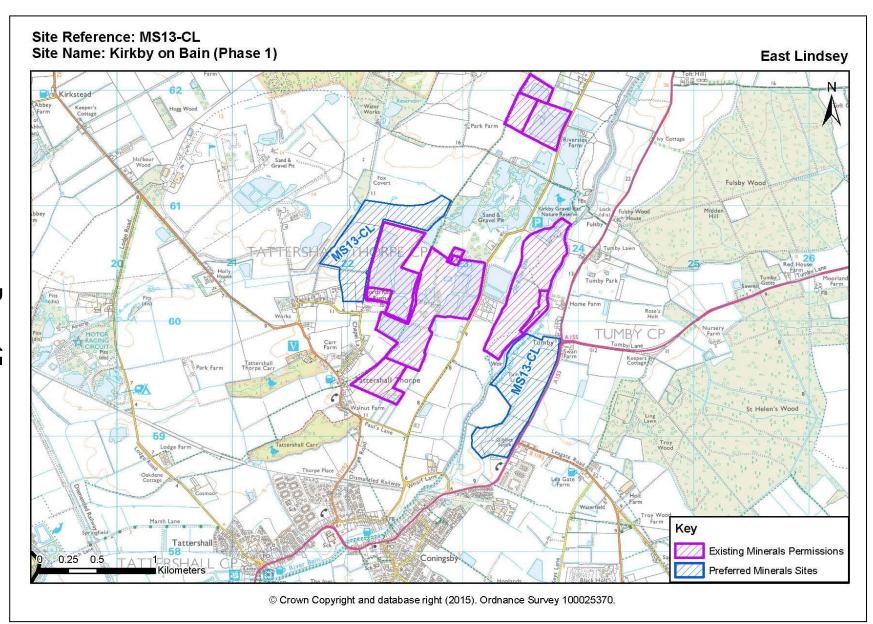

# Figure 5 Policies Map





# Key Diagram





# Appendix B – North Kesteven





#### Swinderby Airfield – MS04-LT





#### Norton Bottoms – MS05-LT





# Norton Bottoms Quarry





#### Lea Marsh – MS01-LT





# Swinderby Super Site MS03-LT





# Appendix A – East Lindsey





# Appendix B – West Lindsey





#### Kirkby on Bain – Phase 1 MS13-CL





#### Kirkby on Bain – Phase 2 MS15-CL





#### Park Farm, Tattershall Thorpe MS12-CL





#### North Kelsey Road MS09-CL





## Kettleby Quarry MS08-CL





# Kettleby Quarry





# Appendix C – South Kesteven





#### Baston No2 - Phase 2 - MS27-SL





#### Baston No2 - Phase 3 - MS28-SL





#### Urn Farm, Baston - MS26A-SL





## West Deeping MS29-SL





#### Red Barn Quarry - MS17-SL





#### Appendix D Discounted Minerals Sites – Swinethorpe – MS02-LT





#### Appendix D Discounted Minerals Sites Waterwell Lane – MS06-LT





## Appendix D Discounted Minerals Sites – Kettleby Quarry – MS07-CL





## Appendix D Discounted Minerals Sites – Old Abbey Farm – MS10-CL





# Appendix D Discounted Minerals Sites – Tattershall Thorpe East 2 – MS14-CL





#### Appendix D Discount