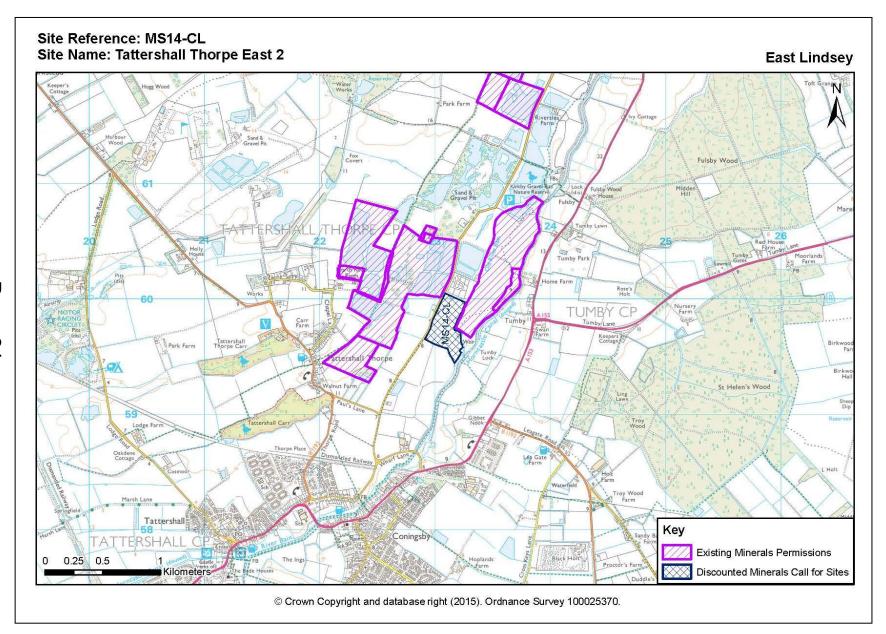

on Bain – Phase 1 MS13-CL





#### Kirkby on Bain – Phase 2 MS15-CL





#### Park Farm, Tattershall Thorpe MS12-CL





#### North Kelsey Road MS09-CL





## Kettleby Quarry MS08-CL





# Kettleby Quarry





# Appendix C – South Kesteven





#### Baston No2 - Phase 2 - MS27-SL





#### Baston No2 - Phase 3 - MS28-SL





#### Urn Farm, Baston - MS26A-SL





## West Deeping MS29-SL





#### Red Barn Quarry - MS17-SL





#### Appendix D Discounted Minerals Sites – Swinethorpe – MS02-LT





#### Appendix D Discounted Minerals Sites Waterwell Lane – MS06-LT





## Appendix D Discounted Minerals Sites – Kettleby Quarry – MS07-CL





## Appendix D Discounted Minerals Sites – Old Abbey Farm – MS10-CL





# Appendix D Discounted Minerals Sites – Tattershall Thorpe East 2 – MS14-CL





#### Appendix D Discounted Minerals Sites – Land at the Hollies – MS16-CL





#### Appendix D Discounted Minerals Sites – Thetford House Farm – MS18-SL





# Appendix D Discounted Minerals Sites – Thetford House Farm – MS19-SL



# Appendix D Discounted Minerals Sites - North Meadow - MS20-SL





## Appendix D Discounted Minerals Sites – Poplar Tree Farm – MS21-SL





#### Appendix D Discounted Minerals Sites – West View – MS22-SL





#### Appendix D Discounted Minerals Sites – Land at Greatford – MS23-SL



#### Appendix D Discounted Minerals Sites – Stowe and Glens Farm – MS24-SL





#### Appendix D Discounted Minerals Sites – Manor Farm – MS25-SL





#### Appendix D Discounted Minerals Sites – Urn Farm, Baston MS26B-SL