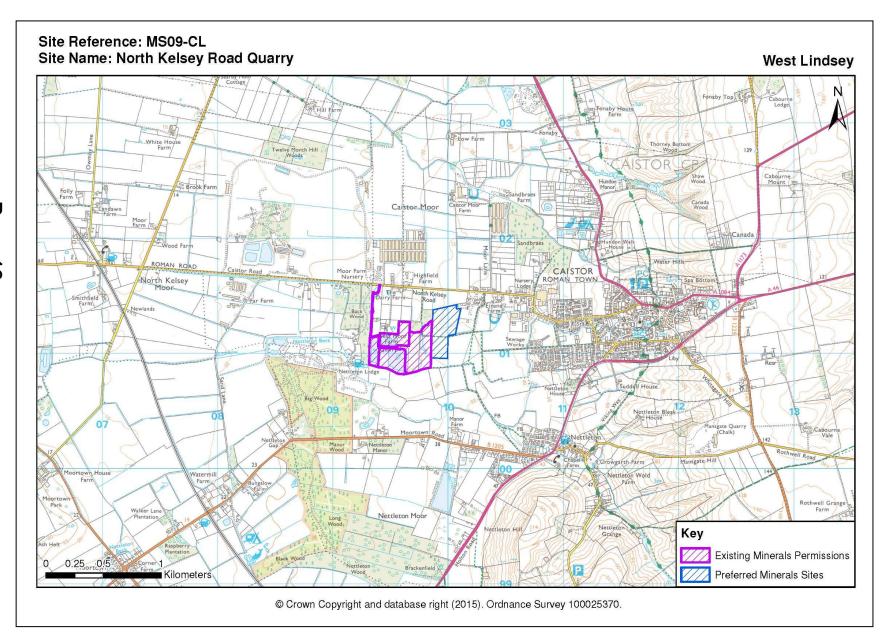

# Figure 5 Policies Map





# Key Diagram





# Appendix B – North Kesteven





#### Swinderby Airfield – MS04-LT





#### Norton Bottoms – MS05-LT





# Norton Bottoms Quarry





#### Lea Marsh – MS01-LT





# Swinderby Super Site MS03-LT





# Appendix A – East Lindsey





# Appendix B – West Lindsey





#### Kirkby on Bain – Phase 1 MS13-CL





#### Kirkby on Bain – Phase 2 MS15-CL





#### Park Farm, Tattershall Thorpe MS12-CL





#### North Kelsey Road MS09-CL





## Kettleby Quarry MS08-CL





# Kettleby Quarry





# Appendix C – South Kesteven





#### Baston No2 - Phase 2 - MS27-SL





#### Baston No2 - Phase 3 - MS28-SL





#### Urn Farm, Baston - MS26A-SL





## West Deeping MS29-SL





#### Red Barn Quarry - MS17-SL





#### Appendix D Discounted Minerals Sites – Swinethorpe – MS02-LT





#### Appendix D Discounted Minerals Sites Waterwell Lane – MS06-LT





## Appendix D Discounted Minerals Sites – Kettleby Quarry – MS07-CL





## Appendix D Discounted Minerals Sites – Old Abbey Farm – MS10-CL





# Appendix D Discounted Minerals Sites – Tattershall Thorpe East 2 – MS14-CL





#### Appendix D Discounted Minerals Sites – Land at the Hollies – MS16-CL





#### Appendix D Discounted Minerals Sites – Thetford House Farm – MS18-S