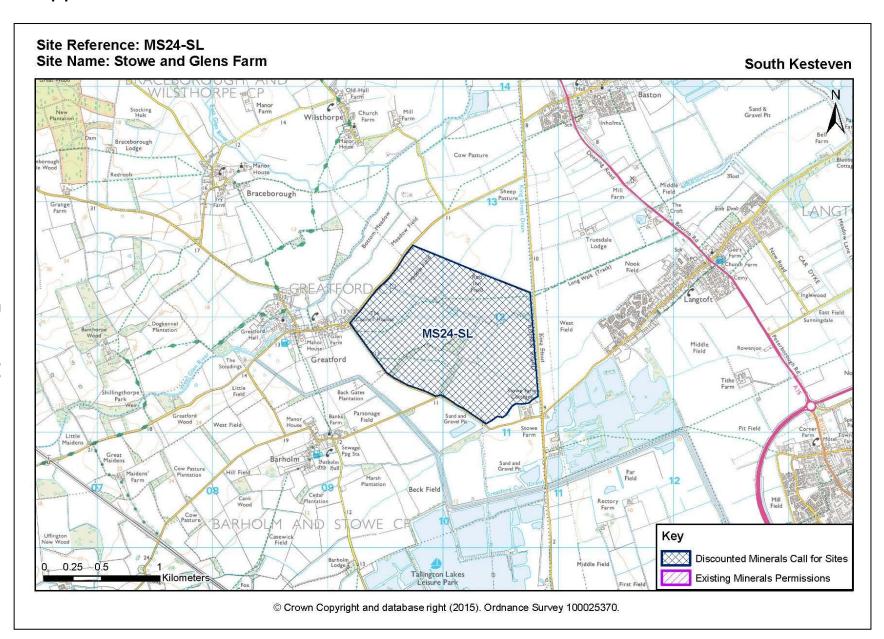

ed Minerals Sites – Kettleby Quarry – MS07-CL





## Appendix D Discounted Minerals Sites – Old Abbey Farm – MS10-CL





# Appendix D Discounted Minerals Sites – Tattershall Thorpe East 2 – MS14-CL





#### Appendix D Discounted Minerals Sites – Land at the Hollies – MS16-CL





#### Appendix D Discounted Minerals Sites – Thetford House Farm – MS18-SL





# Appendix D Discounted Minerals Sites – Thetford House Farm – MS19-SL



# Appendix D Discounted Minerals Sites - North Meadow - MS20-SL





## Appendix D Discounted Minerals Sites – Poplar Tree Farm – MS21-SL





#### Appendix D Discounted Minerals Sites – West View – MS22-SL





#### Appendix D Discounted Minerals Sites – Land at Greatford – MS23-SL



#### Appendix D Discounted Minerals Sites – Stowe and Glens Farm – MS24-SL





#### Appendix D Discounted Minerals Sites – Manor Farm – MS25-SL





#### Appendix D Discounted Minerals Sites – Urn Farm, Baston MS26B-SL