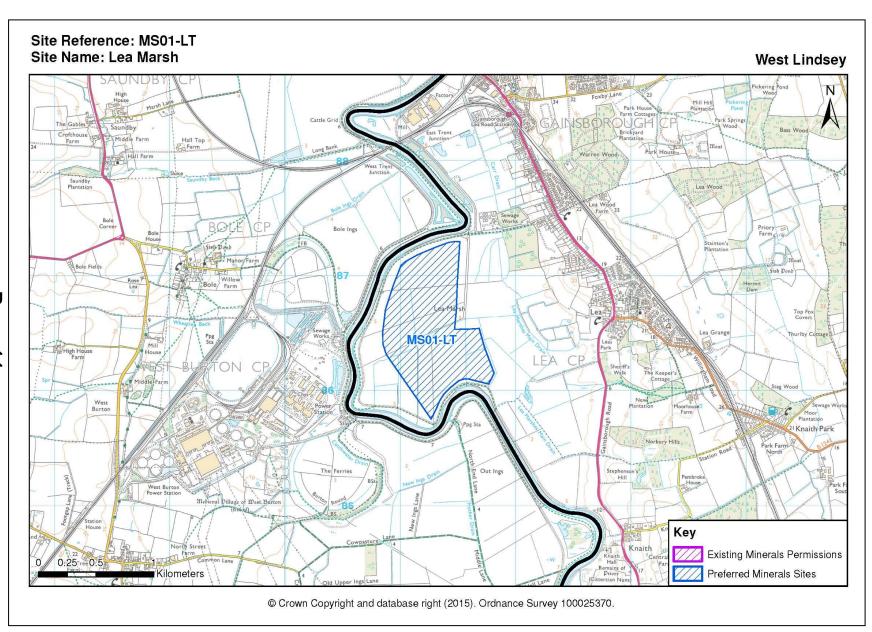

# Figure 5 Policies Map





# Key Diagram





# Appendix B – North Kesteven





#### Swinderby Airfield – MS04-LT





#### Norton Bottoms – MS05-LT





# Norton Bottoms Quarry





#### Lea Marsh – MS01-LT





# Swinderby Super Site MS03-LT





# Appendix A – East Lindsey





# Appendix B – West Lindsey





#### Kirkby on Bain – Phase 1 MS13-CL





#### Kirkby on Bain – Phase 2 MS15-CL





#### Park Farm, Tattershall Thorpe MS12-CL





#### North Kelsey Road MS09-CL





## Kettleby Quarry MS08-CL





# Kettleby Quarry





# Appendix C – South Kesteven





#### Baston No2 - Phase 2 - MS27-SL





#### Baston No2 - Phase 3 - MS28-SL





#### Urn Farm, Baston - MS26A-SL





## West Deeping MS29-SL





#### Red Barn Quarry - MS17-SL





#### Appendix D Discounted Minerals Sites – Swinethorpe – MS02-LT





#### Appendix D Discounted Minerals Sites Waterwell Lane – MS06-LT





## Appendix D Discounted Minerals Sites – Kettleby Quarry – MS07-CL





## Appendix D Discounted Minerals