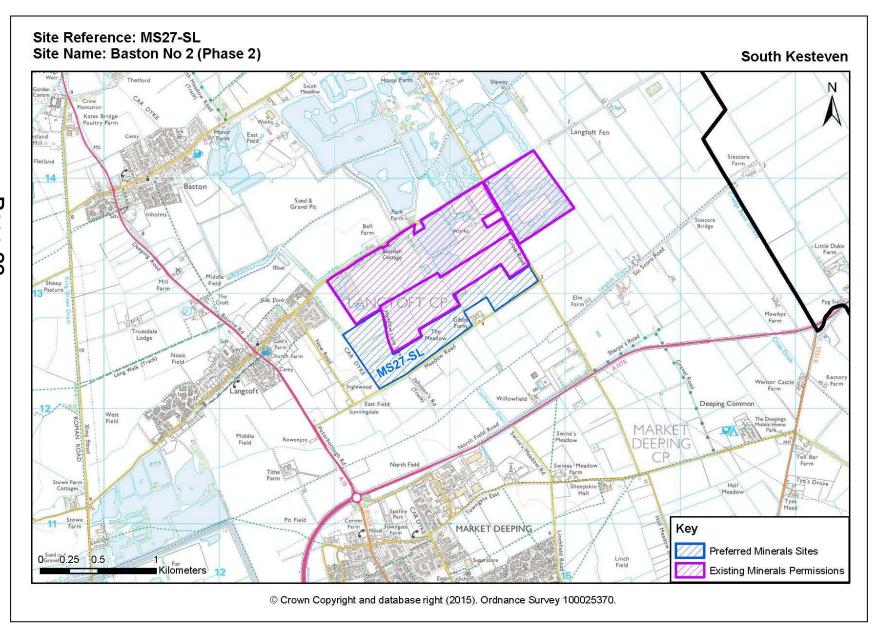

# Figure 5 Policies Map





# Key Diagram





# Appendix B – North Kesteven





#### Swinderby Airfield – MS04-LT





#### Norton Bottoms – MS05-LT





# Norton Bottoms Quarry





#### Lea Marsh – MS01-LT





# Swinderby Super Site MS03-LT





# Appendix A – East Lindsey





# Appendix B – West Lindsey





#### Kirkby on Bain – Phase 1 MS13-CL





#### Kirkby on Bain – Phase 2 MS15-CL





#### Park Farm, Tattershall Thorpe MS12-CL





#### North Kelsey Road MS09-CL





## Kettleby Quarry MS08-CL





# Kettleby Quarry





# Appendix C – South Kesteven





#### Baston No2 - Phase 2 - MS27-SL





#### Baston No2 - Phase 3 - MS28-SL





#### Urn Farm, Baston - MS26A-SL





## West Deeping MS29-SL





#### Red Barn Quarry - MS17-SL





#### Appendix D Discounted Minerals Sites – Swinethorpe – MS02-LT





#### Appendix D Discounted Minerals Sites Waterwell Lane – MS06-LT





## Appendix D Discounted Minerals Sites – Kettleby Quarry – MS07-CL





## Appendix D Discounted Minerals Sites – Old Abbey Farm – MS10-CL





# Appendix D Discounted Minerals Sites – Tattershall Thorpe East 2 – MS14-CL





#### Appendix D Discounted Minerals Sites – Land at the Hollies – MS16-CL





#### Appendix D Discounted Minerals Sites – Thetford House Farm – MS18-SL





# Appendix D Discounted Minerals Sites – Thetford House Farm – MS19-SL



# Appendix D Discounted Minerals Sites - North Mea