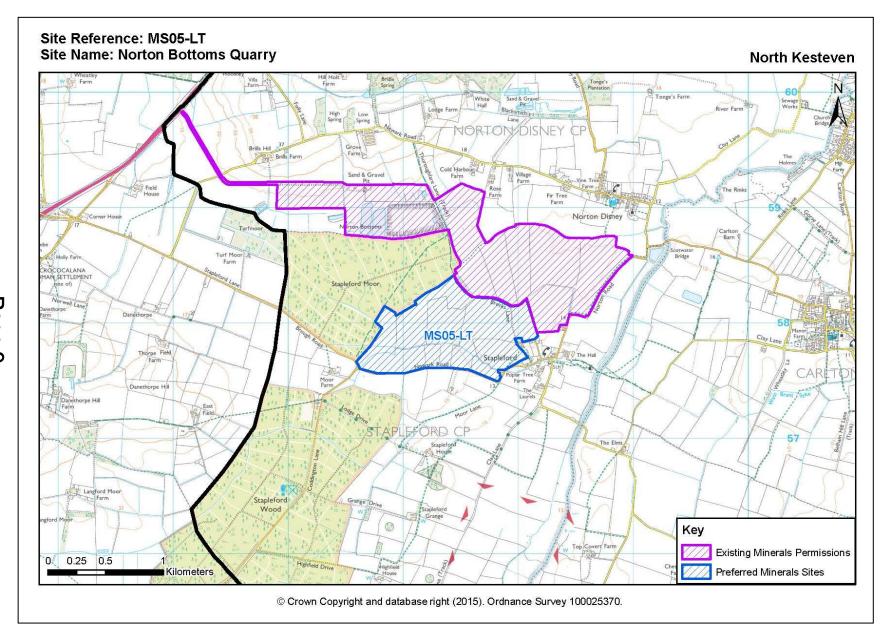

# Figure 5 Policies Map





# Key Diagram





# Appendix B – North Kesteven





#### Swinderby Airfield – MS04-LT





#### Norton Bottoms – MS05-LT





# Norton Bottoms Quarry





#### Lea Marsh – MS01-LT





# Swinderby Super Site MS03-LT





# Appendix A – East Lindsey





# Appendix B – West Lindsey





#### Kirkby on Bain – Phase 1 MS13-CL





#### Kirkby on Bain – Phase 2 MS15-CL





#### Park Farm, Tattershall Thorpe MS12-CL





#### North Kelsey Road MS09-CL





## Kettleby Quarry MS08-CL





# Kettleby Quarry





# Appendix C – South Kesteven





#### Baston No2 - Phase 2 - MS27-SL





#### Baston No2 - Phase 3 - MS28-SL





#### Urn Farm, Baston - MS26A-SL





## West Deeping MS29-SL





#### Red Barn Quarry - MS17-SL





#### Appendix D Discounted Minerals Sites – Swinethorpe – MS02-LT





#### Appendix D Discounted Minerals Sites Waterwell Lane – MS06-LT





## Appendix D Discounted Minerals Sites – Kettl