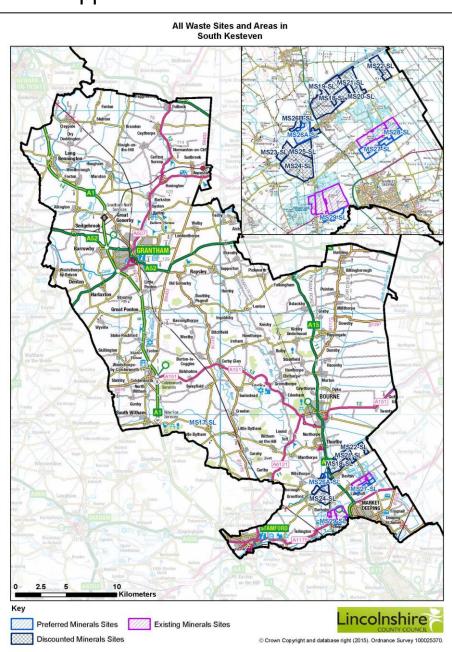

# Figure 5 Policies Map





# Key Diagram





# Appendix B – North Kesteven





#### Swinderby Airfield – MS04-LT





#### Norton Bottoms – MS05-LT





# Norton Bottoms Quarry





#### Lea Marsh – MS01-LT





# Swinderby Super Site MS03-LT





# Appendix A – East Lindsey





# Appendix B – West Lindsey





#### Kirkby on Bain – Phase 1 MS13-CL





#### Kirkby on Bain – Phase 2 MS15-CL





#### Park Farm, Tattershall Thorpe MS12-CL





#### North Kelsey Road MS09-CL





## Kettleby Quarry MS08-CL





# Kettleby Quarry





# Appendix C – South Kesteven





#### Baston No2 - Phase 2 - MS27-SL





#### Baston No2 - Phase 3 - MS28-SL





#### Urn Farm, Baston - MS26A-SL





## West Deeping MS29-SL





#### Red Barn Quarry - MS17-SL





#### Appendix D Discounted Minerals Sites – Swinethorpe – MS02-LT





#### Appendix D Discounted Minerals Sites Waterwell Lane – MS06-LT





## Appendix D Discounted Minerals Sites – Kettleby Quarry – MS07-CL





## Appendix D Discounted Minerals Sites – Old Abbey Farm – MS10-CL





# Appendix D Discounted Minerals Sites – Tattershall Thorpe East 2 – MS14-CL





#### Appendix D Discounted Minerals Sites – Land at the Hollies – MS16-CL





#### Appendix D Discounted Minerals Sites – Thetford House Farm – MS18-SL





# Appendix D Discounted Minerals Sites – Thetford House Farm – MS19-SL



# Appendi