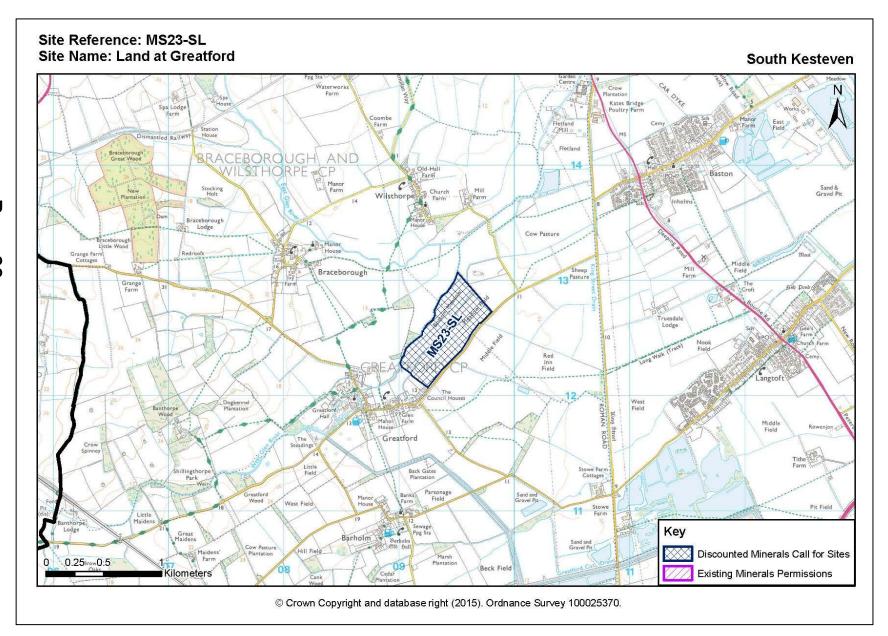

Discounted Minerals Sites Waterwell Lane – MS06-LT





## Appendix D Discounted Minerals Sites – Kettleby Quarry – MS07-CL





## Appendix D Discounted Minerals Sites – Old Abbey Farm – MS10-CL





# Appendix D Discounted Minerals Sites – Tattershall Thorpe East 2 – MS14-CL





#### Appendix D Discounted Minerals Sites – Land at the Hollies – MS16-CL





#### Appendix D Discounted Minerals Sites – Thetford House Farm – MS18-SL





# Appendix D Discounted Minerals Sites – Thetford House Farm – MS19-SL



# Appendix D Discounted Minerals Sites - North Meadow - MS20-SL





## Appendix D Discounted Minerals Sites – Poplar Tree Farm – MS21-SL





#### Appendix D Discounted Minerals Sites – West View – MS22-SL





#### Appendix D Discounted Minerals Sites – Land at Greatford – MS23-SL



#### Appendix D Discounted Minerals Sites – Stowe and Glens Farm – MS24-SL





#### Appendix D Discounted Minerals Sites – Manor Farm – MS25-SL





#### Appendix D Discounted Minerals Sites – Urn Farm, Baston MS26B-SL