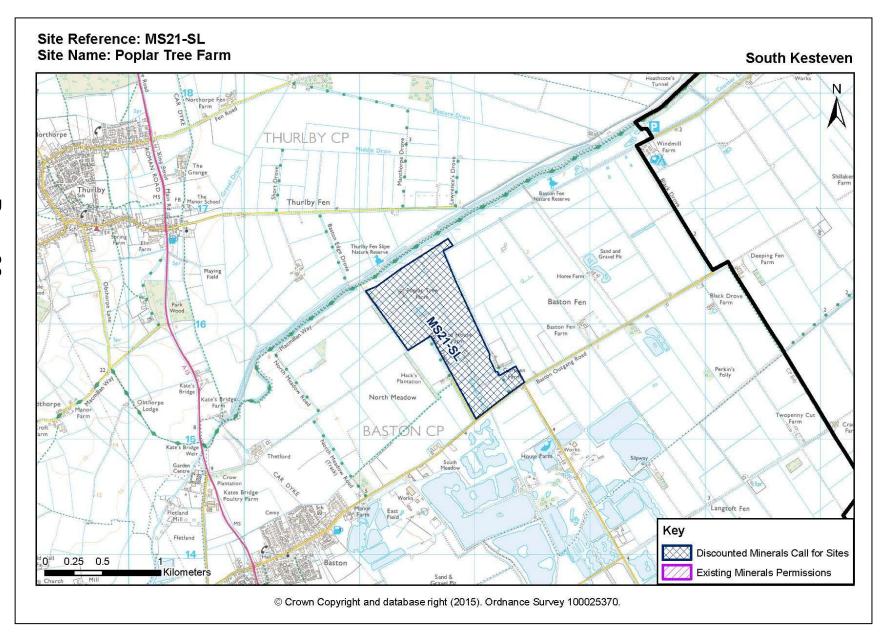

t Deeping MS29-SL





#### Red Barn Quarry - MS17-SL





#### Appendix D Discounted Minerals Sites – Swinethorpe – MS02-LT





#### Appendix D Discounted Minerals Sites Waterwell Lane – MS06-LT





## Appendix D Discounted Minerals Sites – Kettleby Quarry – MS07-CL





## Appendix D Discounted Minerals Sites – Old Abbey Farm – MS10-CL





# Appendix D Discounted Minerals Sites – Tattershall Thorpe East 2 – MS14-CL





#### Appendix D Discounted Minerals Sites – Land at the Hollies – MS16-CL





#### Appendix D Discounted Minerals Sites – Thetford House Farm – MS18-SL





# Appendix D Discounted Minerals Sites – Thetford House Farm – MS19-SL



# Appendix D Discounted Minerals Sites - North Meadow - MS20-SL





## Appendix D Discounted Minerals Sites – Poplar Tree Farm – MS21-SL





#### Appendix D Discounted Minerals Sites – West View – MS22-SL





#### Appendix D Discounted Minerals Sites – Land at Greatford – MS23-SL



#### Appendix D Discounted Minerals Sites – Stowe and Glens Farm – MS24-SL





#### Appendix D Discounted Minerals Sites – Manor Farm – MS25-SL





#### Appendix D Discounted Minerals Sites – Urn Farm, Baston MS26B-SL